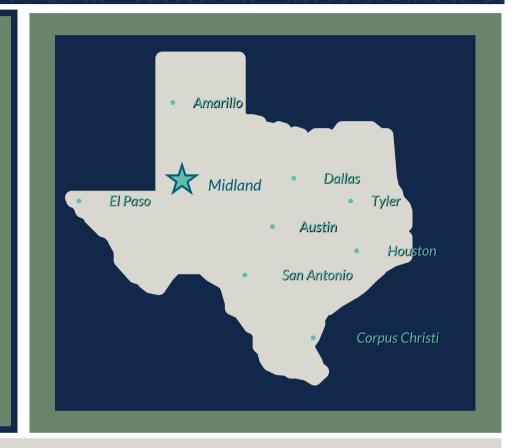

## DISTANCE IN MILES

Abilene, TX - 148 miles Amarillo, Tx - 238 miles Austin, TX - 316 Miles Corpus Christi, TX - 473 miles Dallas, TX - 331 miles El Paso, TX - 305 miles Fort Worth, TX - 299 miles Houston, TX - 556 Miles Lubbock, TX - 118 Miles San Angelo, TX - 112 Miles San Angelo, TX - 361 miles Tyler, TX - 429 Miles

Travel and transportation to Midland, Texas is easy and convenient due to its central location and excellent transportation infrastructure. Here are some key points highlighting the ease of travel to Midland: